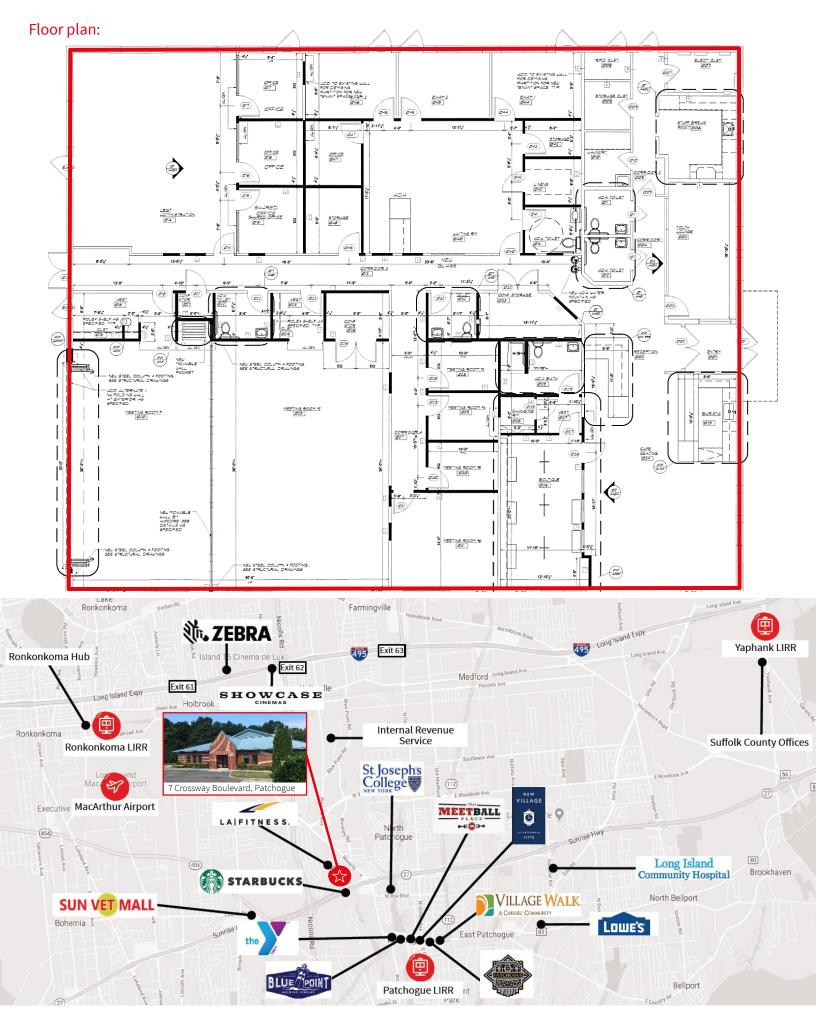

### Site Features:

- Total available space: 8,000 SF
- 1.87 Acres
- Connection to local municipal sewer
- Ability to expand building
- Zoning: L-1 (Light Industrial)
- Suitable for medical or daycare center
- Total of 32 parking spaces

#### Location:

- Town of Brookhaven
- Direct access to Sunrise Highway (Route 27)
- Close proximity to the Long Island Expressway

## 8,000 RSF

7 Crossway Boulevard Patchogue, NY