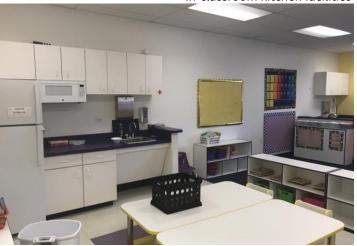

## **Property highlights**

- 10,000 SF building with 5,000 SF outdoor play space
- Interior and exterior facility has been built to current code for licensed childcare center
- Reception area with private office, separate work/copy room
- 12 childcare rooms featuring:
  - Private child-size restrooms
  - All rooms have doors to exterior
  - Infant and early childhood rooms have microwaves and refrigerators
- Staff breakroom with refrigerator, microwave and lockers
- Commercial kitchen featuring three (3) microwaves, commercial sink, separate hand washing sink, industrial refrigerator
- Laundry facilities on site
- Separate toddler and early childhood playgrounds on exterior
- Privacy fence surrounding facility

In-classroom kitchen facilities

Staff break room

Reception area

For Lease

Toddler room

Pre-K room