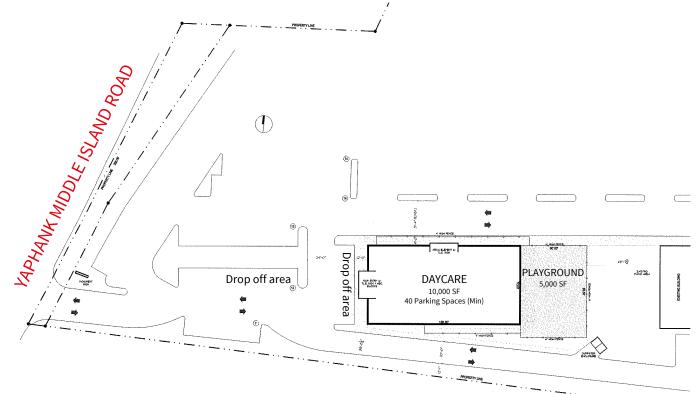

## **Property highlights**

- 10,000 SF building with 5,000 SF outdoor play space
- Interior and exterior facility has been built to current code for licensed childcare center
- Reception area with private office, separate work/copy room
- 12 childcare rooms featuring:
  - Private child-size restrooms
  - All rooms have doors to exterior
  - Infant and early childhood rooms have microwaves and refrigerators
- Staff breakroom with refrigerator, microwave and lockers
- Commercial kitchen featuring three (3) microwaves, commercial sink, separate hand washing sink, industrial refrigerator
- Laundry facilities on site
- Separate toddler and early childhood playgrounds on exterior
- Privacy fence surrounding facility