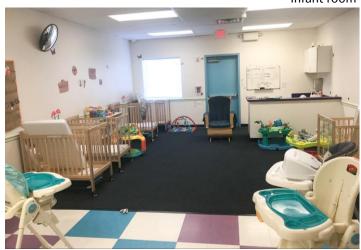

## **Property highlights**

- 10,000 SF building with 5,000 SF outdoor play space
- Interior and exterior facility has been built to current code for licensed childcare center
- Reception area with private office, separate work/copy room
- 12 childcare rooms featuring:
  - Private child-size restrooms
  - All rooms have doors to exterior
  - Infant and early childhood rooms have microwaves and refrigerators
- Staff breakroom with refrigerator, microwave and lockers
- Commercial kitchen featuring three (3) microwaves, commercial sink, separate hand washing sink, industrial refrigerator
- Laundry facilities on site
- Separate toddler and early childhood playgrounds on exterior
- Privacy fence surrounding facility