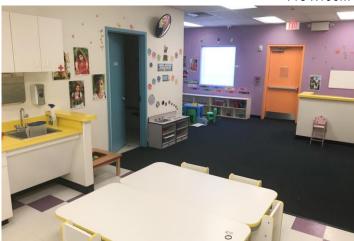

## **Property highlights**

- 10,000 SF building with 5,000 SF outdoor play space
- Interior and exterior facility has been built to current code for licensed childcare center
- Reception area with private office, separate work/copy room
- 12 childcare rooms featuring:
  - Private child-size restrooms
  - All rooms have doors to exterior
  - Infant and early childhood rooms have microwaves and refrigerators
- Staff breakroom with refrigerator, microwave and lockers
- Commercial kitchen featuring three (3) microwaves, commercial sink, separate hand washing sink, industrial refrigerator
- Laundry facilities on site
- Separate toddler and early childhood playgrounds on exterior
- Privacy fence surrounding facility

In-classroom kitchen facilities

Staff break room

Reception area

For Lease

Toddler room

Pre-K room