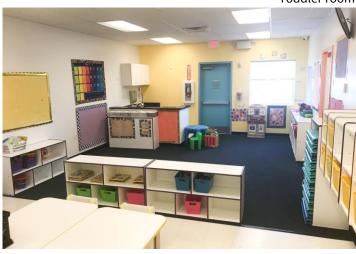

## **Property highlights**

- 10,000 SF building with 5,000 SF outdoor play space
- Interior and exterior facility has been built to current code for licensed childcare center
- Reception area with private office, separate work/copy room
- 12 childcare rooms featuring:
  - Private child-size restrooms
  - All rooms have doors to exterior
  - Infant and early childhood rooms have microwaves and refrigerators
- Staff breakroom with refrigerator, microwave and lockers
- Commercial kitchen featuring three (3) microwaves, commercial sink, separate hand washing sink, industrial refrigerator
- Laundry facilities on site
- Separate toddler and early childhood playgrounds on exterior
- Privacy fence surrounding facility

In-classroom kitchen facilities

Staff break room

Reception area

For Lease

Toddler room

Pre-K room