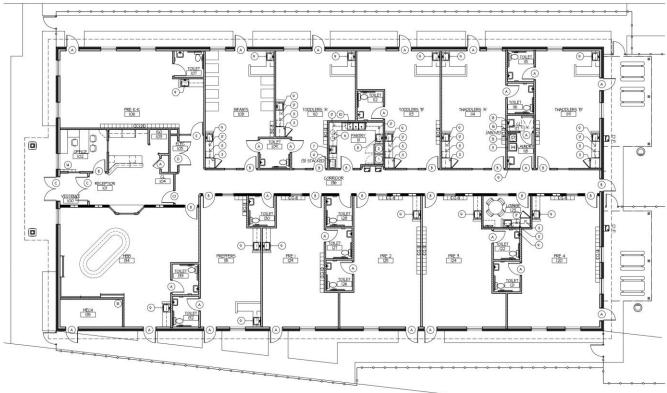

## Ground floor plan

Ray Ruiz +1 631 962 2890 ray.ruiz@am.jll.com

For more information, contact:

Marianne Dugan +1 631 962 2891 marianne.dugan@am.jll.com

Although information has been obtained from sources deemed reliable, neither Owner nor JLL makes any guarantees, warranties or representations, express or implied, as to the completeness or accuracy as to the information contained herein. Any projections, opinions, assumptions or estimates used are for example only. There may be differences between projected and actual results, and those differences may be material. The Property may be withdrawn without notice. Neither Owner nor JLL accepts any liability for any loss or damage suffered by any party resulting from reliance on this information. If the recipient of this information has signed a confidentiality agreement regarding this matter, this information is subject to the terms of that agreement. ©2019 Jones Lang LaSalle IP, Inc. All rights reserved.

## **Property highlights**

- 10,000 SF building with 5,000 SF outdoor play space
- Interior and exterior facility has been built to current code for licensed childcare center
- Reception area with private office, separate work/copy room
- 12 childcare rooms featuring:
  - Private child-size restrooms
  - All rooms have doors to exterior
  - Infant and early childhood rooms have microwaves and refrigerators
- Staff breakroom with refrigerator, microwave and lockers
- Commercial kitchen featuring three (3) microwaves, commercial sink, separate hand washing sink, industrial refrigerator
- Laundry facilities on site
- Separate toddler and early childhood playgrounds on exterior
- Privacy fence surrounding facility