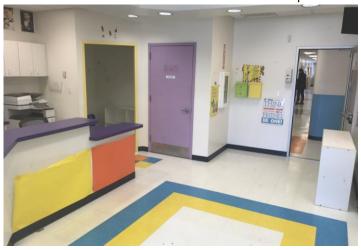

## **Property highlights**

- 10,000 SF building with 5,000 SF outdoor play space
- Interior and exterior facility has been built to current code for licensed childcare center
- Reception area with private office, separate work/copy room
- 12 childcare rooms featuring:
  - Private child-size restrooms
  - All rooms have doors to exterior
  - Infant and early childhood rooms have microwaves and refrigerators
- Staff breakroom with refrigerator, microwave and lockers
- Commercial kitchen featuring three (3) microwaves, commercial sink, separate hand washing sink, industrial refrigerator
- Laundry facilities on site
- Separate toddler and early childhood playgrounds on exterior
- Privacy fence surrounding facility

In-classroom kitchen facilities

Staff break room

Reception area

For Lease

Toddler room

Pre-K room