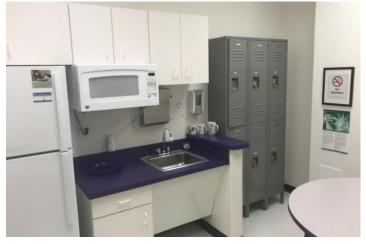

## **Property highlights**

- 10,000 SF building with 5,000 SF outdoor play space
- Interior and exterior facility has been built to current code for licensed childcare center
- Reception area with private office, separate work/copy room
- 12 childcare rooms featuring:
  - Private child-size restrooms
  - All rooms have doors to exterior
  - Infant and early childhood rooms have microwaves and refrigerators
- Staff breakroom with refrigerator, microwave and lockers
- Commercial kitchen featuring three (3) microwaves, commercial sink, separate hand washing sink, industrial refrigerator
- Laundry facilities on site
- Separate toddler and early childhood playgrounds on exterior
- Privacy fence surrounding facility

In-classroom kitchen facilities

Staff break room

Reception area

For Lease

Toddler room

Pre-K room